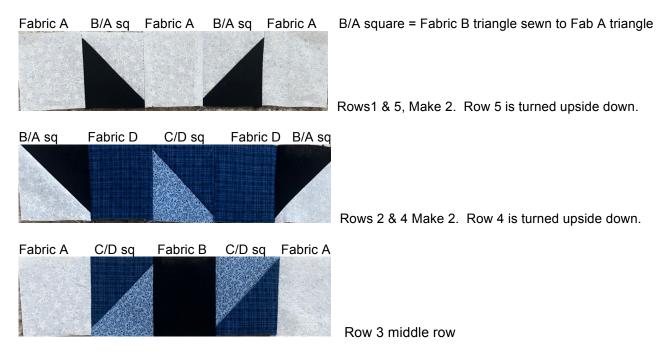

## Piecing Instructions: Layout pieces before sewing!

This block is pieced in 5 rows of five 2  $\frac{1}{2}$  squares.

Sew 8 Fabric **A** (white) triangles to 8 Fabric **B** (black) triangles. Make 8 squares. Trim 2 ½" B/A square Sew 4 Fabric **C** (It. blue) triangles to 4 Fabric **D** (Med. Blue) triangles. Make 4 squares. 2 ½" -C/D sq