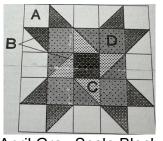

## Block of the Month – April 2024 Starflower – Block 4

April Gray Scale Block

April Block

Cutting Instructions: Background Fabric – Fabric A - white: Cut 4 squares, 3". Cut in half diagonally. Cut 8 squares,  $2\frac{1}{2}$ " Fabric B-Black: Cut 4 squares, 3". Cut in half diagonally. Cut 1 square,  $2\frac{1}{2}$ " Fabric C-Light Blue: Cut 2 squares, 3". Cut in half diagonally. Fabric D-Medium Blue Print: Cut 2 squares, 3". Cut in half diagonally. Cut 4 squares,  $2\frac{1}{2}$ "